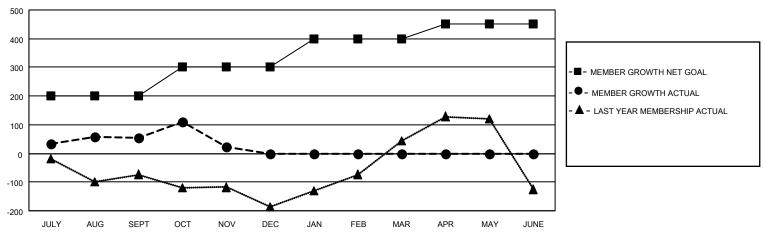

### GOALS AND ACTUAL MEMBERS CUMULATIVE

| DROPPED CLUBS: 28 |     | 69 CLUBS OF 203 ADDED 1 OR<br>MORE NEW MEMBERS | GENDER DISTRIBUTION                   |                |  |
|-------------------|-----|------------------------------------------------|---------------------------------------|----------------|--|
|                   |     | WORE NEW WEINBERS                              | MALE                                  | 4,082 (72.94%) |  |
|                   |     |                                                | FEMALE 1,511 (27.00%)                 |                |  |
| DROPPED MEMBERS   |     |                                                | NON BINARY                            | 0 (0.00%)      |  |
|                   |     |                                                | PREFER NOT TO ANSWER                  | 3 (0.05%)      |  |
| DECEASED          | 8   |                                                |                                       | ,              |  |
| CLUB CANCELLED    | 73  | CLICK HERE FOR CUMULATIVE                      | TOTAL FAMILY UNIT MEMBERS             | 2,324          |  |
| OTHER             | 156 | MEMBERSHIP DATA                                |                                       |                |  |
| TOTAL             | 237 |                                                | FAMILY MEMBERS PAYING HALF DUES 1,338 |                |  |
|                   |     |                                                |                                       |                |  |

## District 3233E2

| Clubs                 |               |           |               | Members               |                         |                         |                                                    |
|-----------------------|---------------|-----------|---------------|-----------------------|-------------------------|-------------------------|----------------------------------------------------|
| RESULTS FOR 2022-2023 |               |           |               | RESULTS FOR 2022-2023 |                         |                         |                                                    |
| QUARTER               | NEW CLUB GOAL | NEW CLUBS | DROPPED CLUBS | QUARTER MEM           | MBER GROWTH NET<br>GOAL | MEMBER GROWTH<br>ACTUAL | DROPPED<br>MEMBERS ACTUAL<br>(including transfers) |
| JULY/AUG/SEPT         | 6             | 1         | 0             | JULY/AUG/SEPT         | 200                     | 204                     | 120                                                |
| OCT/NOV/DEC           | 3             | 0         | 28            | OCT/NOV/DEC           | 100                     | 92                      | 117                                                |
| JAN/FEB/MAR           | 3             | 0         | 0             | JAN/FEB/MAR           | 100                     | 0                       | 0                                                  |
| APR/MAY/JUNE          | 1             | 0         | 0             | APR/MAY/JUNE          | 50                      | 0                       | 0                                                  |