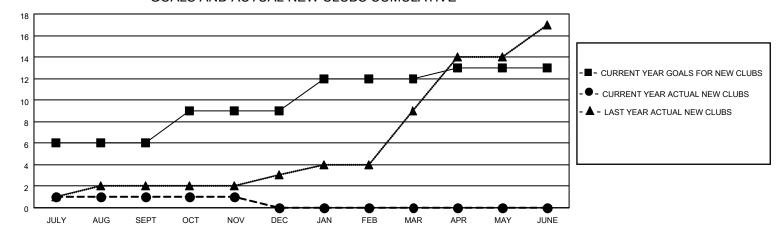

### GOALS AND ACTUAL NEW CLUBS CUMULATIVE

## District 3233E2

| Clubs                 |               |           |               | Members               |                         |                         |                                                    |
|-----------------------|---------------|-----------|---------------|-----------------------|-------------------------|-------------------------|----------------------------------------------------|
| RESULTS FOR 2022-2023 |               |           |               | RESULTS FOR 2022-2023 |                         |                         |                                                    |
| QUARTER               | NEW CLUB GOAL | NEW CLUBS | DROPPED CLUBS | QUARTER MEM           | MBER GROWTH NET<br>GOAL | MEMBER GROWTH<br>ACTUAL | DROPPED<br>MEMBERS ACTUAL<br>(including transfers) |
| JULY/AUG/SEPT         | 6             | 1         | 0             | JULY/AUG/SEPT         | 200                     | 204                     | 120                                                |
| OCT/NOV/DEC           | 3             | 0         | 28            | OCT/NOV/DEC           | 100                     | 92                      | 117                                                |
| JAN/FEB/MAR           | 3             | 0         | 0             | JAN/FEB/MAR           | 100                     | 0                       | 0                                                  |
| APR/MAY/JUNE          | 1             | 0         | 0             | APR/MAY/JUNE          | 50                      | 0                       | 0                                                  |